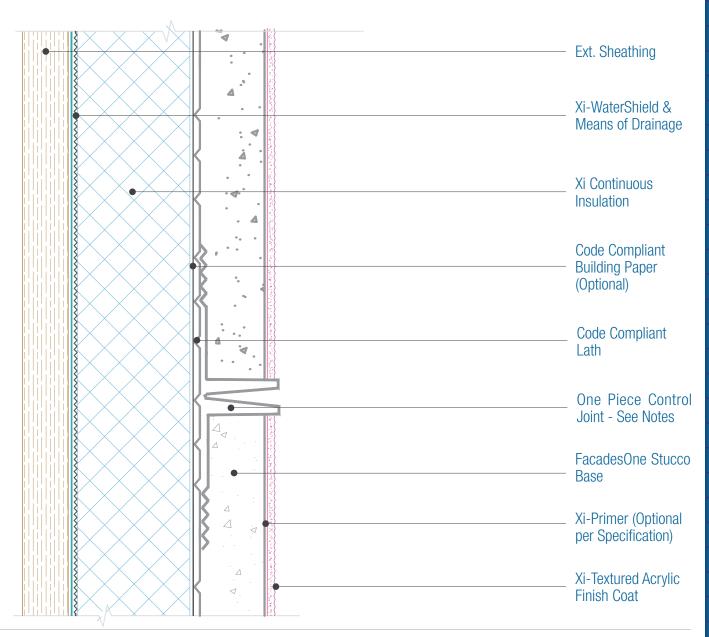

## FacadesOne WaterShield Xi-Series Assembly Control Joint

Date, 06-15-2021 | Detail, F1WSXI, III, 2 v1

## NOTES:

- 1. There must be continuous airtightness over the entire building enclosure, where required by code. The actual project detail must show this continuity.
- 2. The Lath is shown continuous behind the control Joint. This is allowed by FACADESXi however the decision is that of the designerand the building code official. See specifications for more information.
- 3. The Control joint may also be 2 Casing Beads back to back with a sealant joint, however the framing must be installed to allow the attachment of both casing beads to a structural member.
- 4. FXI WaterShield transition and accessory products and installation can be found in the project specifications, product datasheets and the WaterShield Details.
- 5. Drainage is required per the current Evaluation Report. See Detail I.3 for material options.